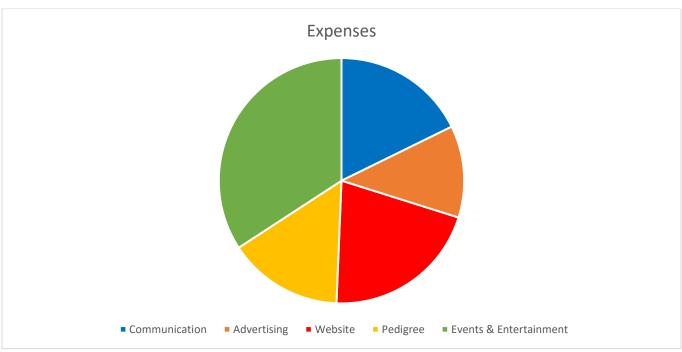

| Merchandise | Ct. | Vendor<br>Price | Vendor<br>Shipping | Vendor<br>Tax | Retail<br>Price | Retail<br>Shipping | Discounts | Total<br>Revenue |
|-------------|-----|-----------------|--------------------|---------------|-----------------|--------------------|-----------|------------------|
| Patches     |     | \$2.24          | N/A                |               | \$4             |                    |           |                  |
| Printify    |     | \$1703.91       | \$480.25           | \$125.82      | \$1939.49       | \$183              | -\$182.62 | -\$370.11        |
| Calendars   | 12  | \$299.88        | \$138.86           | \$32.12       | \$528           | \$104              |           | \$161.14         |

| Item              | Vendor Price | Total Expense |
|-------------------|--------------|---------------|
| Open Phone        | \$120        |               |
| Adobe PDF         | \$179.88     |               |
| Zoom              | \$192.48     |               |
| DropBox Pro       | \$156.96     |               |
| Grassroots        | \$592.96     |               |
| WiX               | \$343.44     |               |
| Pro Emails        | \$381.44     |               |
| WooBox            | \$384        |               |
| Form Builder      | \$133.40     |               |
| Advertising       | \$474.43     |               |
| Event Sponsorship | \$953.86     | -\$3,913.85   |

| Item                 | Value       |
|----------------------|-------------|
| Registrations        | +\$2,883    |
| Services             | +\$570      |
| Memberships          | +\$4,050    |
| Merchandise          | -\$208.97   |
| Operational Expenses | -\$3,913.85 |
|                      |             |