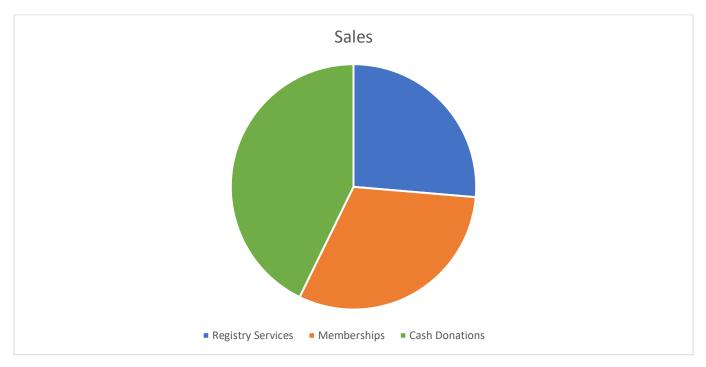

## **ISSUE 1: REGISTRATIONS**

Please note, all fees are based on Member rates.

| Studbook         | Registration | 2022          | Cost per Registration | 2022 Total     |
|------------------|--------------|---------------|-----------------------|----------------|
|                  | Fee          | Registrations |                       | Revenue        |
| European Brabant | \$75         | 27 ct         | \$6                   | \$1,863        |
| Appendix Record  | \$40         | 30 ct         | \$6                   | \$1,020        |
|                  |              |               |                       | Total: \$2,883 |

## **ISSUE 2: REGISTRY SERVICES**

Please note, all fees are based on Member rates.

| Service            | Fee Per Service | 2022   | Cost per Service | 2022 Total Revenue |
|--------------------|-----------------|--------|------------------|--------------------|
| Prefix Reservation | \$35            | 16 ct  | \$0              | \$0                |
| Pedigree Research  | \$50            | 12 hrs | \$15 per hour    | Donated/Volunteer  |
| Breed Evaluation   | \$100           | 1 ct   | \$75             | \$25               |
| Leg Health Report  | \$75            | 1 ct   | \$65             | \$10               |
| DNA Profile        | \$40            | 26 ct  | \$40             | \$0                |
| DNA Transfer       | \$15            | 2 ct   | \$15             | \$0                |
| Color Testing      | \$25-\$150      | 14 ct  | \$25-\$150       | \$0                |
| PSSM 1/JEB         | \$40            | 14 ct  | \$40             | \$0                |
| Registration Trans | \$35            | 15 ct  | \$6              | \$435              |
| Horse Sale Ads     | \$25            | 15 ct  | \$0              | \$0                |
| Add Photo          | \$5             | 0 ct   | \$0              | \$0                |
| Stallion Report    | \$20            | 5 ct   | \$0              | \$100              |
|                    |                 |        |                  | Total: \$570       |

| Service             | Fee Per Service | 2022  | Cost per Service | 2022 Total Revenue |
|---------------------|-----------------|-------|------------------|--------------------|
| Stakeholder Members |                 | 23 ct |                  |                    |
| General Members     |                 | 23 ct |                  |                    |
| Single Level        | \$50            | 32 ct | \$0              | \$1,600            |
| Farm Level          | \$175           | 14 ct | \$0              | \$2,450            |
|                     |                 |       |                  | Total: \$4,050     |

| Donor                      | Cash Contribution | 2022 Total Cash Contributions |
|----------------------------|-------------------|-------------------------------|
| Dehan and Rebecca Courtney | \$5,250           |                               |
| Celeste Brucklacher        | \$100             |                               |
| Hernando & Lisa Plata      | \$204.56          |                               |
| Stacy Pearsall             | \$50              |                               |
| Sandi Austin               | \$50              | \$5,604.56                    |

Total Registry Services Revenue for 2022: \$3,380.18
Total Cash Donations for 2022: \$5,604.56